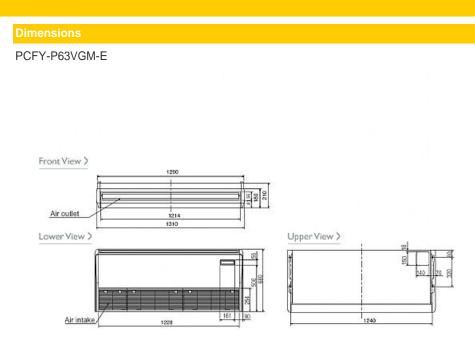

## **Product Details**

| PCFY-P63VGM-E                      |                |
|------------------------------------|----------------|
| Capacity (kW):                     |                |
| Heating (Nominal)                  | 8.0            |
| Cooling (Nominal)                  | 7.1            |
| R410A Heating (UK)                 | 7.4            |
| R407c Heating (UK)                 | 7.4            |
| R410A Cooling (UK)                 | 6.7            |
| R407c Cooling (UK)                 | 6.7            |
| R410A High Sensible Cooling (UK)   | 5.2            |
| SHF R410A (UK)                     | 0.72           |
| SHF R407c (UK)                     | 0.72           |
| SHF High Sensible R410A (UK)       | 0.79           |
| Power Input (kW) Heating (Nominal) | 0.13           |
| Power Input (kW) Cooling (Nominal) | 0.13           |
| Airflow (m3/min) - Lo-Mi1-Mi2-Hi   | 12-14-16-18    |
| Noise (dBA) - Lo-Mi1-Mi2-Hi        | 32-34-37-39    |
| Width - mm                         | 1310           |
| Depth - mm                         | 680            |
| Height - mm                        | 210            |
| Weight - kg                        | 34             |
| Electrical Supply                  | 220-240v, 50Hz |
| Phase                              | Single         |
| Mains Cable No. Cores              | 3              |
| Running Current (A) - Heating      | 0.6            |
| Running Current (A) - Cooling      | 0.6            |
| Fuse Rating (BS88) - HRC (A)       | 6              |